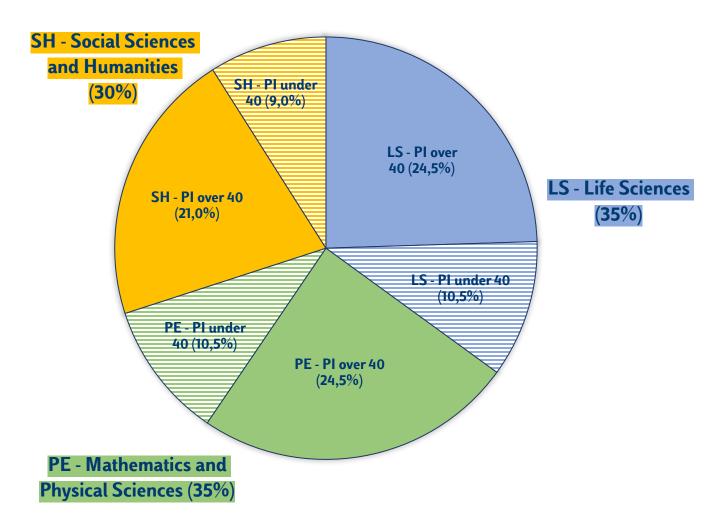

#### Luiss

Libera Università Internazionale degli Studi Sociali Guido Carli

# **PRIN 2022**

Call for proposals

17th February 2022







#### PRIN 2022 in numbers

- ➤ Total 2022 call budget: € 741.814.509,15 (€ 222.544.352,75 for projects with PI under 40)
- ➤ Project duration: 2 years
- ➤ Total maximum cost: € 250.000 per project (co-funding excluded)
- Research Units number: min. 2, no max

#### **BUDGET SHARE**







# Who can apply? (Luiss' personnel)

| Current framework / scenario                                                                                                                               | Principal<br>Investigator (PI) | Responsible of Luiss'<br>Research Unit | Member of Luiss'<br>Research Unit |
|------------------------------------------------------------------------------------------------------------------------------------------------------------|--------------------------------|----------------------------------------|-----------------------------------|
| Full/Associate Professors (even if retiring in 2022)                                                                                                       | $\checkmark$                   | $\checkmark$